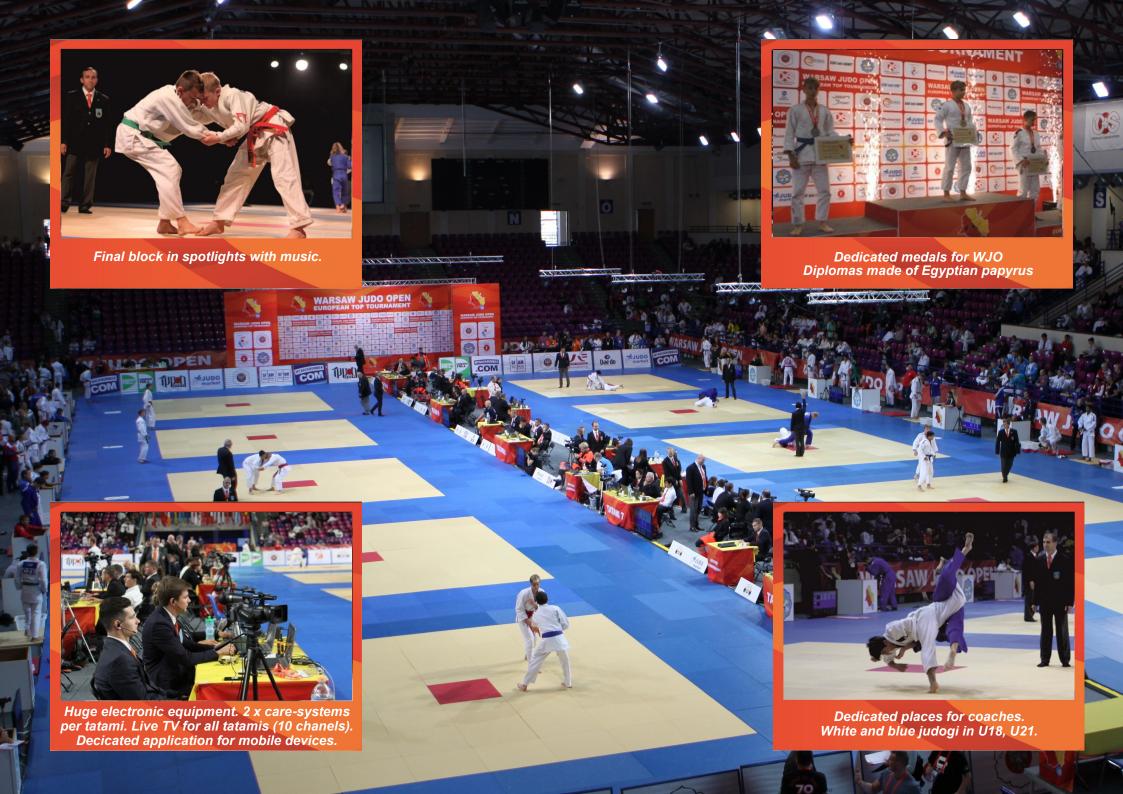

# **European TOP Tournament**

Men & Women U16 (2005-2007) U18 (2003-2004) U21 (2000-2002)

26 - 27 September 2020 WARSAW, POLAND

The biggest and the strongest tournament in East Europe
Selection to the National Teams for 2021
Confrontation of eastern and western judo
1700 Competitors
500 Coaches
300 Clubs